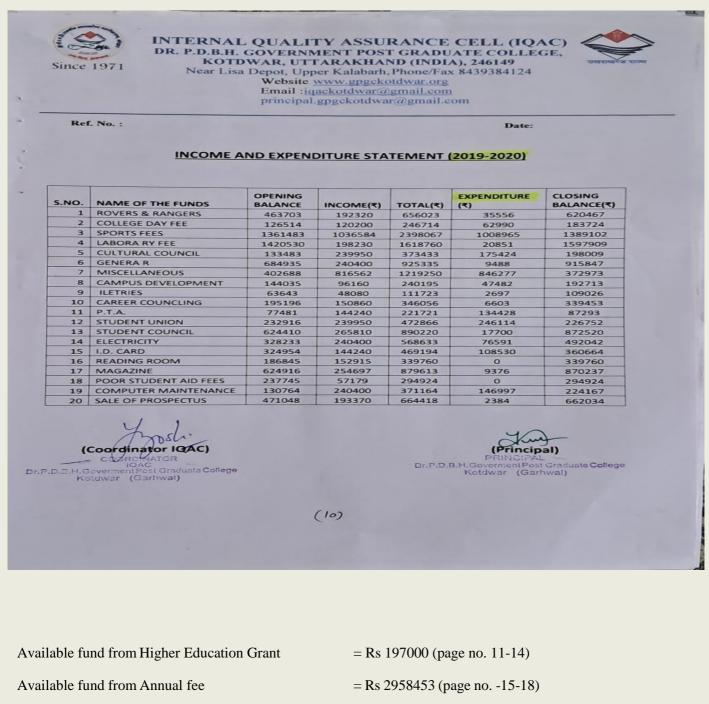

#### EXPENDITURE AVAILABLE FOR ACADEMIC YEAR 2019-2020 USED FOR INFRASTRUCTURE AND MAINTENANCE OF ACADEMIC & PHYSICAL SUPPORT FACILITIES

Available fund from RUSA

= Rs 17690000

= Rs 20845453

TOTAL EXPENDITURE