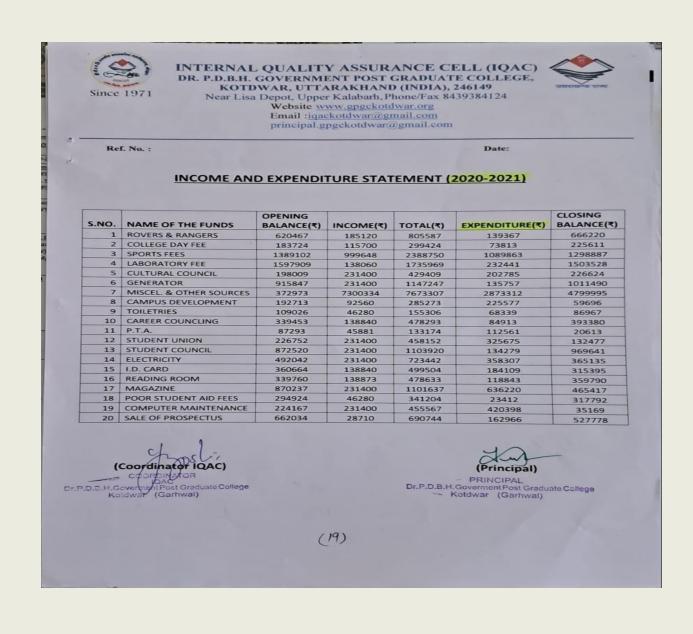

#### EXPENDITURE AVAILABLE FOR ACADEMIC YEAR 2020-2021 USED FOR INFRASTRUCTURE AND MAINTENANCE OF ACADEMIC & PHYSICAL SUPPORT FACILITIES

| Available fund from Higher Education Grant | = Rs 149000 (page no. 20-22)  |
|--------------------------------------------|-------------------------------|
| Available fund from Annual fees            | = Rs 7602937 (page no. 23-27) |
| Available fund from RUSA                   | = Rs10000000                  |
| TOTAL EXPENDITURE                          | = Rs 17751937                 |